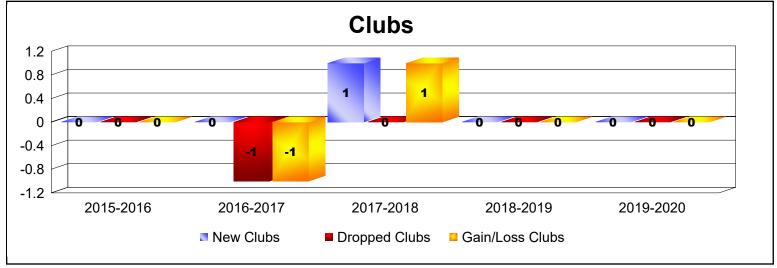

District 332 F

As of June 2020 Cumulative

| Year      | New<br>Clubs | Dropped<br>Clubs | Gain/<br>Loss<br>Clubs | New<br>Members | Charter<br>Members | Reinstate<br>Members | Transfer<br>Members | Total<br>Member<br>Added | Total<br>Members<br>Dropped | Gain/<br>Loss<br>Members |
|-----------|--------------|------------------|------------------------|----------------|--------------------|----------------------|---------------------|--------------------------|-----------------------------|--------------------------|
| 2015-2016 | 0            | 0                | 0                      | 136            | 0                  | 0                    | 5                   | 141                      | -140                        | 1                        |
| 2016-2017 | 0            | -1               | -1                     | 92             | 0                  | 0                    | 1                   | 93                       | -148                        | -55                      |
| 2017-2018 | 1            | 0                | 1                      | 51             | 50                 | 2                    | 0                   | 103                      | -99                         | 4                        |
| 2018-2019 | 0            | 0                | 0                      | 69             | 0                  | 1                    | 10                  | 80                       | -136                        | -56                      |
| 2019-2020 | 0            | 0                | 0                      | 73             | 0                  | 2                    | 0                   | 75                       | -107                        | -32                      |
| Average   | 0            | 0                | 0                      | 84             | 10                 | 1                    | 3                   | 98                       | -126                        | -28                      |