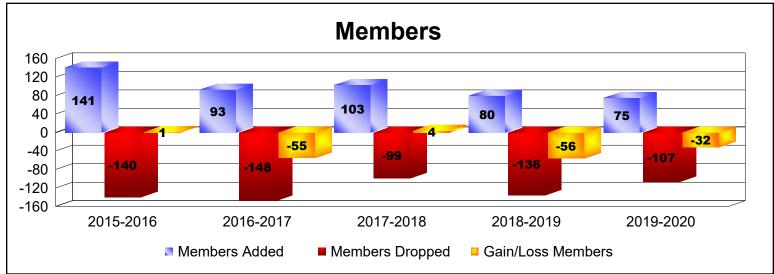

District 332 F

As of June 2020 Cumulative

| Year      | New<br>Clubs | Dropped<br>Clubs | Gain/<br>Loss<br>Clubs | New<br>Members | Charter<br>Members | Reinstate<br>Members | Transfer<br>Members | Total<br>Member<br>Added | Total<br>Members<br>Dropped | Gain/<br>Loss<br>Members |
|-----------|--------------|------------------|------------------------|----------------|--------------------|----------------------|---------------------|--------------------------|-----------------------------|--------------------------|
| 2015-2016 | 0            | 0                | 0                      | 136            | 0                  | 0                    | 5                   | 141                      | -140                        | 1                        |
| 2016-2017 | 0            | -1               | -1                     | 92             | 0                  | 0                    | 1                   | 93                       | -148                        | -55                      |
| 2017-2018 | 1            | 0                | 1                      | 51             | 50                 | 2                    | 0                   | 103                      | -99                         | 4                        |
| 2018-2019 | 0            | 0                | 0                      | 69             | 0                  | 1                    | 10                  | 80                       | -136                        | -56                      |
| 2019-2020 | 0            | 0                | 0                      | 73             | 0                  | 2                    | 0                   | 75                       | -107                        | -32                      |
| Average   | 0            | 0                | 0                      | 84             | 10                 | 1                    | 3                   | 98                       | -126                        | -28                      |